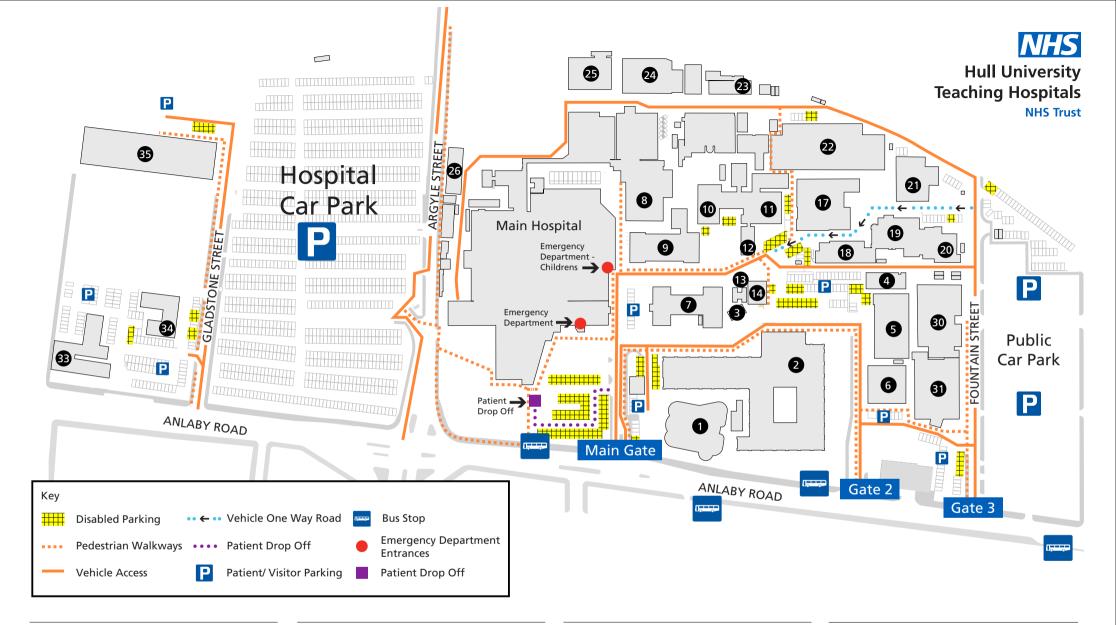

Allam Diabetes Centre - Building 1

Alderson House - Building 11

Anlaby Suite - Building 14

Dialysis Unit / Fresenius Building - Building 5

Eye Clinic (First Floor) & Clinical Skills

- Building 31

Eye Hospital & Eye Clinic (Ground Floor)

- Building 30

Hull York Medical School - Building 18

ICU - Building 8

Medical Education Centre - Building 20

Mortuary & Bereavement Services - Building 24

MRI - Building 9

Neurophysiology & Liaison Psychiatry

- Building 34

Occupational Health (Entrance A & B)

- Building 10

Therapies Centre - Building 17

Urgent Treatment Centre (UTC) - Building 7

Women & Children's Hospital - Building 2